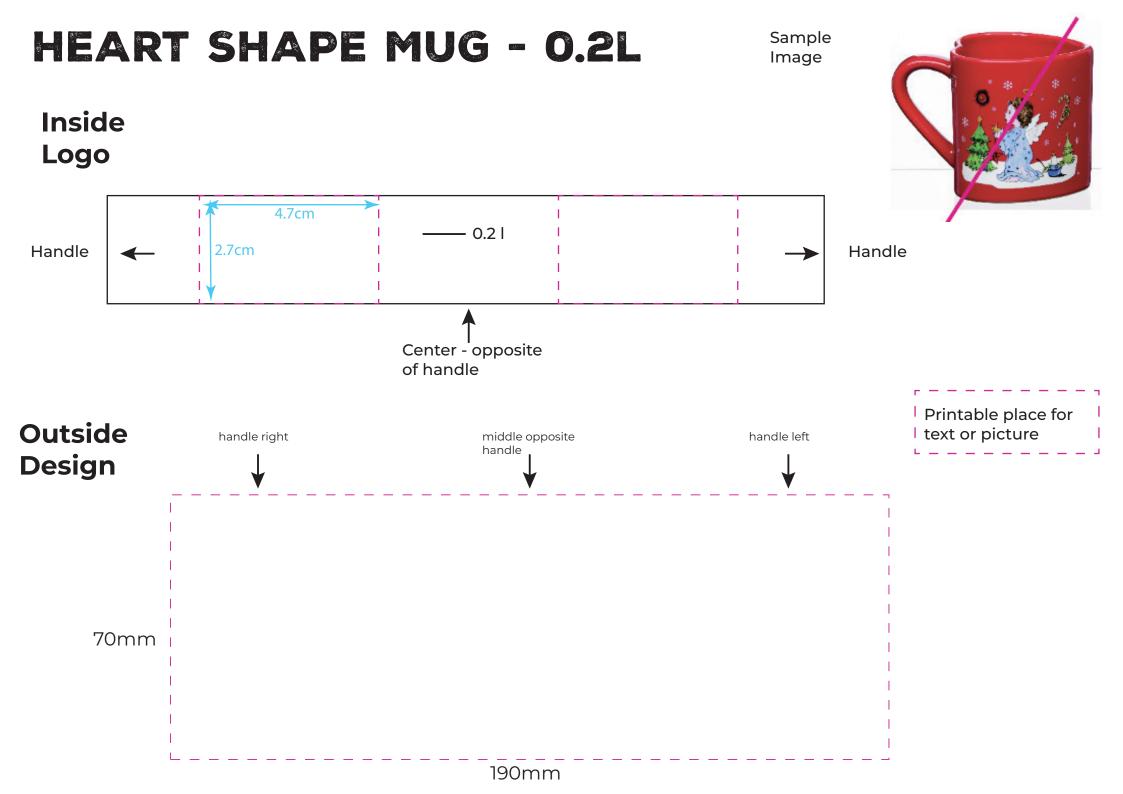

## SCM INFORMATION

|                                                                       | <b>General instructions:</b><br>Please pick one mug design of your choice and create a design for the mug.                                                                                                                                                                                                                                                                                                                                                                                        |                                |
|-----------------------------------------------------------------------|---------------------------------------------------------------------------------------------------------------------------------------------------------------------------------------------------------------------------------------------------------------------------------------------------------------------------------------------------------------------------------------------------------------------------------------------------------------------------------------------------|--------------------------------|
| <b>SCM brand colors</b><br>can be used for desig<br>but not essential | You can pick the following base color for you mug: white, grey (446), black, chamonix (CV-42),<br>cream (461), beige (467), bright brown (464), dark brown (469), yellow (Yellow, 129 & 143)), apricot<br>(157), dark red (491), bright pink (691), pink (507), violett (5145), tourqoise (3115), bright blue<br>(7450), blue (659), reflexblue, parisblue (646CS), mint (3385), green (Christmas Tree), dark green<br>(330). red 1797, Carmine red 7427, Purple 2597, orange 02, dark blue 2765, |                                |
| #364A59                                                               | Please elaborate in two or three sentences why you chose the design.                                                                                                                                                                                                                                                                                                                                                                                                                              |                                |
| #409696                                                               | If you have questions, please reach out to in                                                                                                                                                                                                                                                                                                                                                                                                                                                     | nfo@seattlechristmasmarket.com |
| #514E66                                                               | One SCM logo must be part of the design                                                                                                                                                                                                                                                                                                                                                                                                                                                           | SEATTLE $\star$                |
| #C24163                                                               | CHRISTMAS<br>MARKET                                                                                                                                                                                                                                                                                                                                                                                                                                                                               | CHRISTMAS<br>MARKETA           |
| #A9CAD7                                                               |                                                                                                                                                                                                                                                                                                                                                                                                                                                                                                   | SEATTLE                        |
| #FIE6D6                                                               | CHRISTMAS<br>MARKETA                                                                                                                                                                                                                                                                                                                                                                                                                                                                              | CHRISTMAS<br>MARKET            |