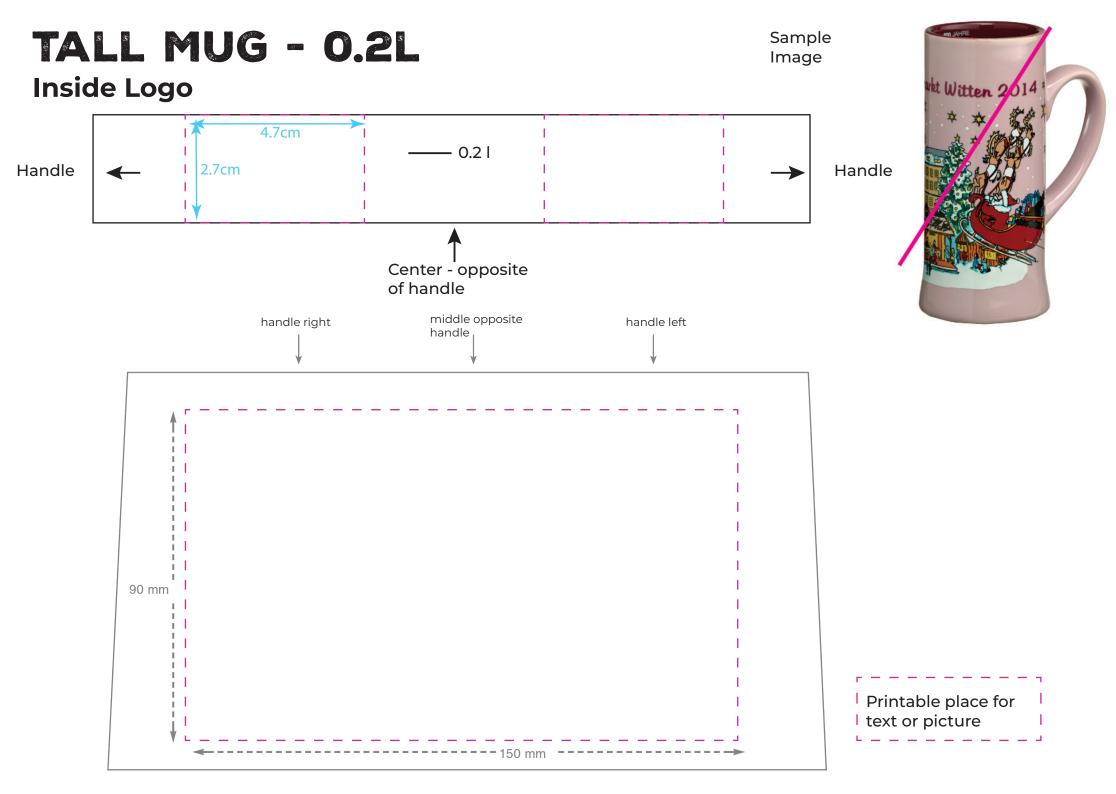

## SCM INFORMATION

|                                                                       | <b>General instructions:</b><br>Please pick one mug design of your choice and create a design for the mug.                                                                                                                                                                                                                                                                                                                                                                                        |                                |
|-----------------------------------------------------------------------|---------------------------------------------------------------------------------------------------------------------------------------------------------------------------------------------------------------------------------------------------------------------------------------------------------------------------------------------------------------------------------------------------------------------------------------------------------------------------------------------------|--------------------------------|
| <b>SCM brand colors</b><br>can be used for desig<br>but not essential | You can pick the following base color for you mug: white, grey (446), black, chamonix (CV-42),<br>cream (461), beige (467), bright brown (464), dark brown (469), yellow (Yellow, 129 & 143)), apricot<br>(157), dark red (491), bright pink (691), pink (507), violett (5145), tourqoise (3115), bright blue<br>(7450), blue (659), reflexblue, parisblue (646CS), mint (3385), green (Christmas Tree), dark green<br>(330). red 1797, Carmine red 7427, Purple 2597, orange 02, dark blue 2765, |                                |
| #364A59                                                               | Please elaborate in two or three sentences why you chose the design.                                                                                                                                                                                                                                                                                                                                                                                                                              |                                |
| #409696                                                               | If you have questions, please reach out to in                                                                                                                                                                                                                                                                                                                                                                                                                                                     | nfo@seattlechristmasmarket.com |
| #514E66                                                               | One SCM logo must be part of the design                                                                                                                                                                                                                                                                                                                                                                                                                                                           | SEATTLE $\star$                |
| #C24163                                                               | CHRISTMAS<br>MARKET                                                                                                                                                                                                                                                                                                                                                                                                                                                                               | CHRISTMAS<br>MARKETA           |
| #A9CAD7                                                               |                                                                                                                                                                                                                                                                                                                                                                                                                                                                                                   | SEATTLE                        |
| #FIE6D6                                                               | CHRISTMAS<br>MARKETA                                                                                                                                                                                                                                                                                                                                                                                                                                                                              | CHRISTMAS<br>MARKET            |