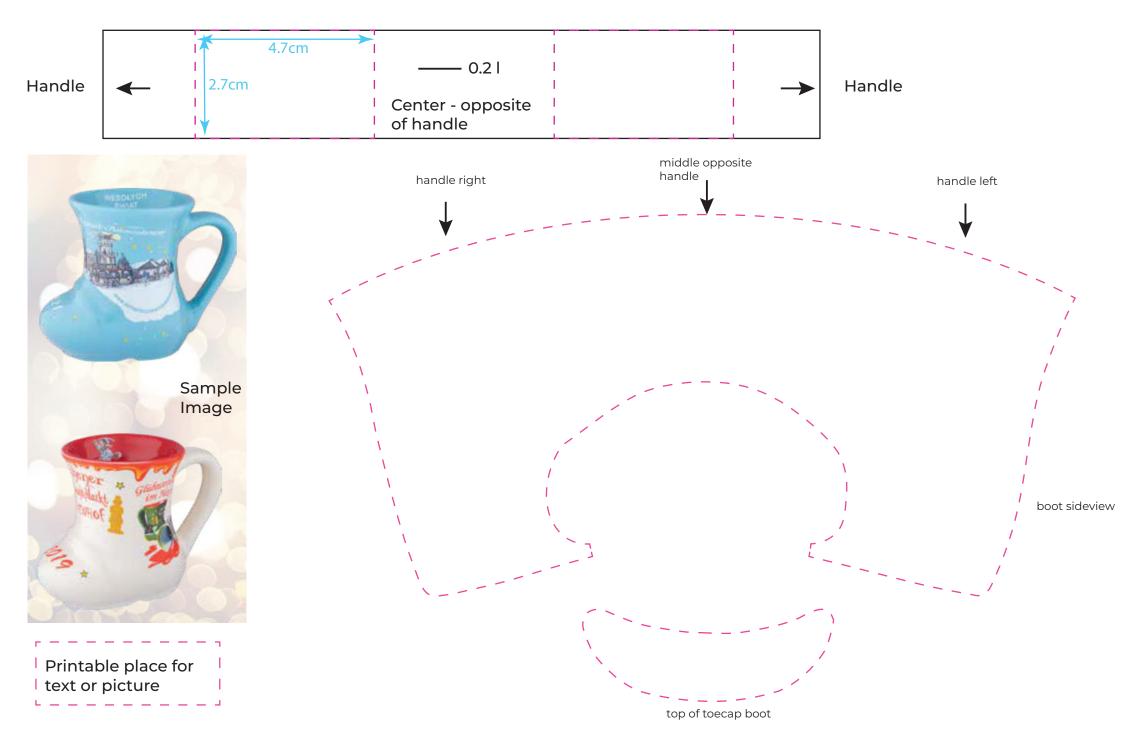

| SEATTLE                        |
| #FIE6D6                                                               | CHRISTMAS<br>MARKETA                                                                                                                                                                                                                                                                                                                                                                                                                                                                              | CHRISTMAS<br>MARKET            |

## BOOT MUG - 0.2L