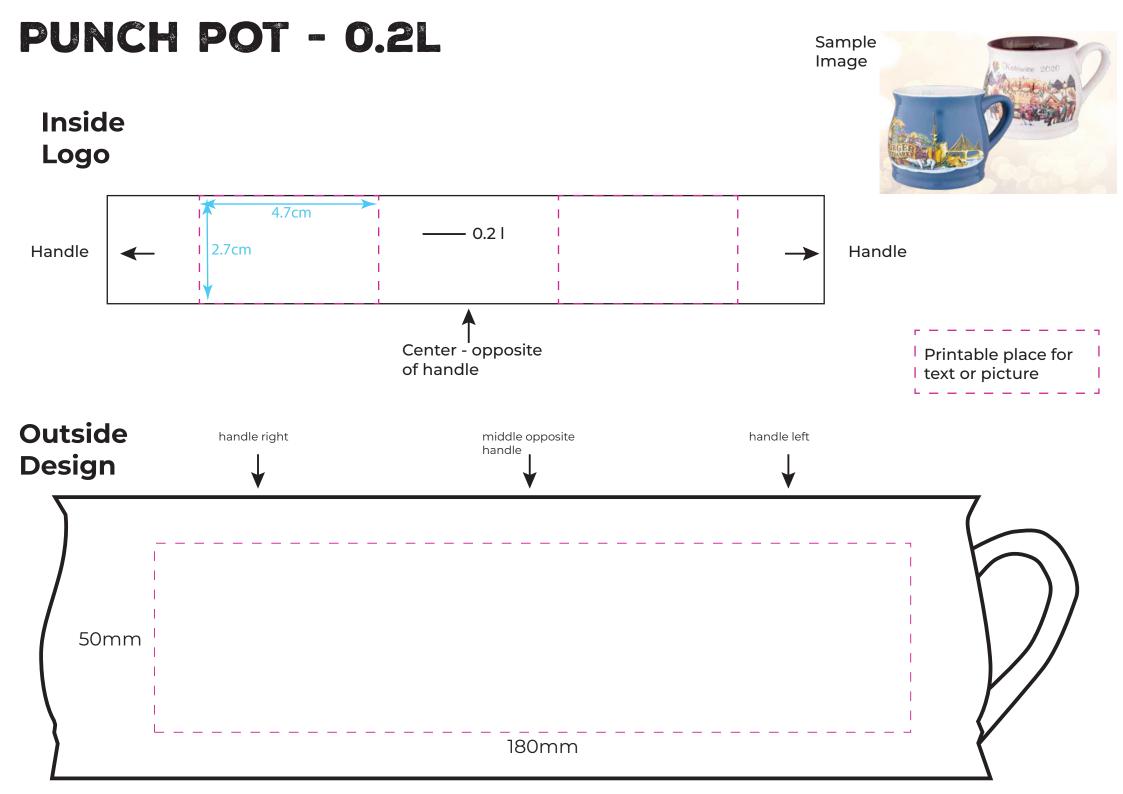

## SCM INFORMATION

|                                                                       | <b>General instructions:</b><br>Please pick one mug design of your choice and create a design for the mug.                                                                                                                                                                                                                                                                                                                                                                                        |                                |
|-----------------------------------------------------------------------|---------------------------------------------------------------------------------------------------------------------------------------------------------------------------------------------------------------------------------------------------------------------------------------------------------------------------------------------------------------------------------------------------------------------------------------------------------------------------------------------------|--------------------------------|
| <b>SCM brand colors</b><br>can be used for desig<br>but not essential | You can pick the following base color for you mug: white, grey (446), black, chamonix (CV-42),<br>cream (461), beige (467), bright brown (464), dark brown (469), yellow (Yellow, 129 & 143)), apricot<br>(157), dark red (491), bright pink (691), pink (507), violett (5145), tourqoise (3115), bright blue<br>(7450), blue (659), reflexblue, parisblue (646CS), mint (3385), green (Christmas Tree), dark green<br>(330). red 1797, Carmine red 7427, Purple 2597, orange 02, dark blue 2765, |                                |
| #364A59                                                               | Please elaborate in two or three sentences why you chose the design.                                                                                                                                                                                                                                                                                                                                                                                                                              |                                |
| #409696                                                               | If you have questions, please reach out to in                                                                                                                                                                                                                                                                                                                                                                                                                                                     | nfo@seattlechristmasmarket.com |
| #514E66                                                               | One SCM logo must be part of the design                                                                                                                                                                                                                                                                                                                                                                                                                                                           | SEATTLE $\star$                |
| #C24163                                                               | CHRISTMAS<br>MARKET                                                                                                                                                                                                                                                                                                                                                                                                                                                                               | CHRISTMAS<br>MARKETA           |
| #A9CAD7                                                               |                                                                                                                                                                                                                                                                                                                                                                                                                                                                                                   | SEATTLE                        |
| #FIE6D6                                                               | CHRISTMAS<br>MARKETA                                                                                                                                                                                                                                                                                                                                                                                                                                                                              | CHRISTMAS<br>MARKET            |