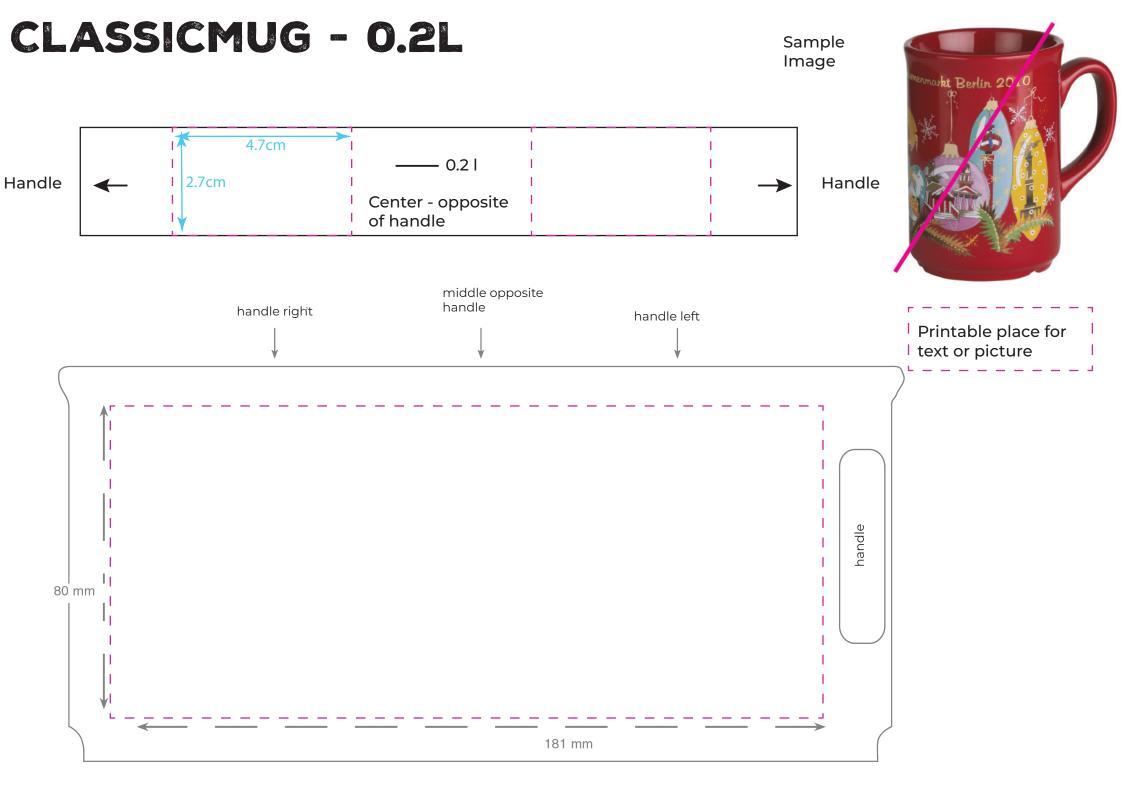

## SCM INFORMATION

|                                                                       | <b>General instructions:</b><br>Please pick one mug design of your choice and create a design for the mug.                                                                                                                                                                                                                                                                                                                                                                                        |                                |
|-----------------------------------------------------------------------|---------------------------------------------------------------------------------------------------------------------------------------------------------------------------------------------------------------------------------------------------------------------------------------------------------------------------------------------------------------------------------------------------------------------------------------------------------------------------------------------------|--------------------------------|
| <b>SCM brand colors</b><br>can be used for desig<br>but not essential | You can pick the following base color for you mug: white, grey (446), black, chamonix (CV-42),<br>cream (461), beige (467), bright brown (464), dark brown (469), yellow (Yellow, 129 & 143)), apricot<br>(157), dark red (491), bright pink (691), pink (507), violett (5145), tourqoise (3115), bright blue<br>(7450), blue (659), reflexblue, parisblue (646CS), mint (3385), green (Christmas Tree), dark green<br>(330). red 1797, Carmine red 7427, Purple 2597, orange 02, dark blue 2765, |                                |
| #364A59                                                               | Please elaborate in two or three sentences why you chose the design.                                                                                                                                                                                                                                                                                                                                                                                                                              |                                |
| #409696                                                               | If you have questions, please reach out to in                                                                                                                                                                                                                                                                                                                                                                                                                                                     | nfo@seattlechristmasmarket.com |
| #514E66                                                               | One SCM logo must be part of the design                                                                                                                                                                                                                                                                                                                                                                                                                                                           | SEATTLE $\star$                |
| #C24163                                                               | CHRISTMAS<br>MARKET                                                                                                                                                                                                                                                                                                                                                                                                                                                                               | CHRISTMAS<br>MARKETA           |
| #A9CAD7                                                               |                                                                                                                                                                                                                                                                                                                                                                                                                                                                                                   | SEATTLE                        |
| #FIE6D6                                                               | CHRISTMAS<br>MARKETA                                                                                                                                                                                                                                                                                                                                                                                                                                                                              | CHRISTMAS<br>MARKET            |