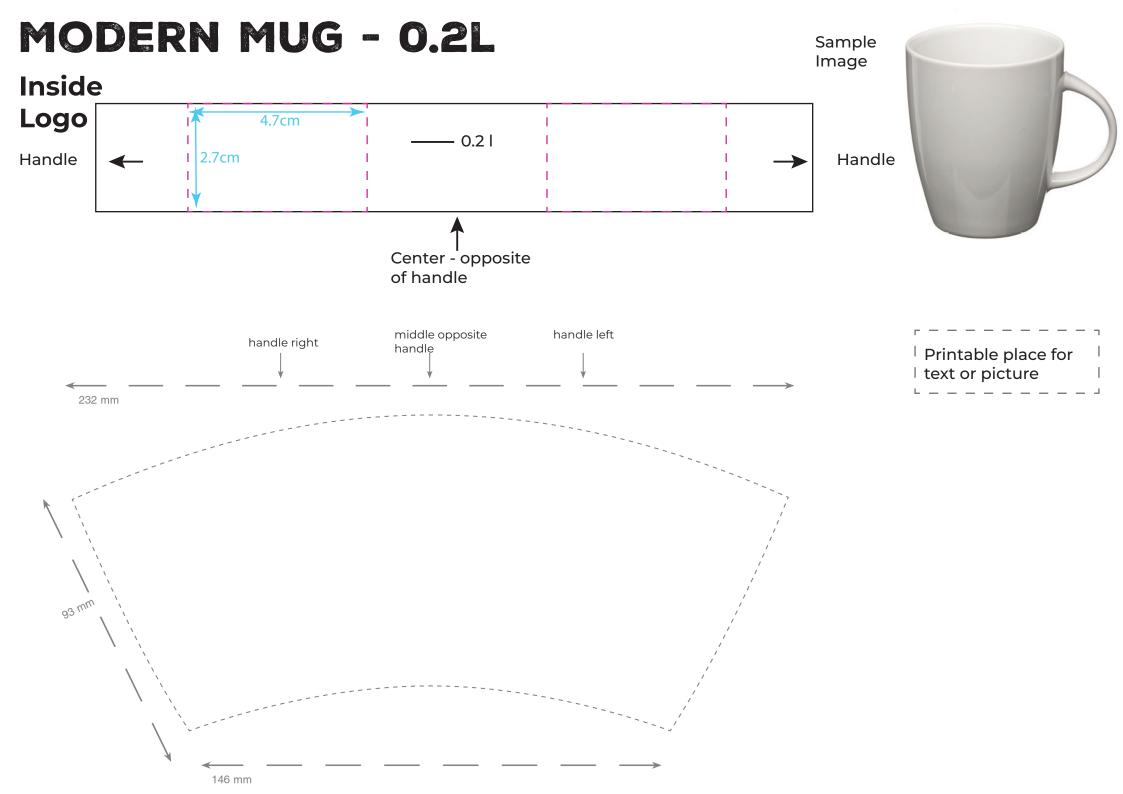

## SCM INFORMATION

|                                                                       | <b>General instructions:</b><br>Please pick one mug design of your choice and create a design for the mug.                                                                                                                                                                                                                                                                                                                                                                                        |                                |
|-----------------------------------------------------------------------|---------------------------------------------------------------------------------------------------------------------------------------------------------------------------------------------------------------------------------------------------------------------------------------------------------------------------------------------------------------------------------------------------------------------------------------------------------------------------------------------------|--------------------------------|
| <b>SCM brand colors</b><br>can be used for desig<br>but not essential | You can pick the following base color for you mug: white, grey (446), black, chamonix (CV-42),<br>cream (461), beige (467), bright brown (464), dark brown (469), yellow (Yellow, 129 & 143)), apricot<br>(157), dark red (491), bright pink (691), pink (507), violett (5145), tourqoise (3115), bright blue<br>(7450), blue (659), reflexblue, parisblue (646CS), mint (3385), green (Christmas Tree), dark green<br>(330). red 1797, Carmine red 7427, Purple 2597, orange 02, dark blue 2765, |                                |
| #364A59                                                               | Please elaborate in two or three sentences why you chose the design.                                                                                                                                                                                                                                                                                                                                                                                                                              |                                |
| #409696                                                               | If you have questions, please reach out to in                                                                                                                                                                                                                                                                                                                                                                                                                                                     | nfo@seattlechristmasmarket.com |
| #514E66                                                               | One SCM logo must be part of the design                                                                                                                                                                                                                                                                                                                                                                                                                                                           | SEATTLE $\star$                |
| #C24163                                                               | CHRISTMAS<br>MARKET                                                                                                                                                                                                                                                                                                                                                                                                                                                                               | CHRISTMAS<br>MARKETA           |
| #A9CAD7                                                               |                                                                                                                                                                                                                                                                                                                                                                                                                                                                                                   | SEATTLE                        |
| #FIE6D6                                                               | CHRISTMAS<br>MARKETA                                                                                                                                                                                                                                                                                                                                                                                                                                                                              | CHRISTMAS<br>MARKET            |